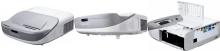

## VIEWSONIC PS750W ULTRA-SHORT THROW PROJECTOR

With out-of-the-box interactivity\* and an ultra-short throw lens, the ViewSonic® PS750W WXGA projector delivers a complete interactive solution perfect for any classroom. Featuring an embedded camera, along with an included laser curtain module and wall mount kit, the PS750W offers a low-cost, big picture alternative to interactive whiteboards and displays. An ultra-short throw lens enables the projector to be placed just inches away from a wall or screen, making it

PortAll®, a neatly designed and enclosed HDMI/MHL dongle compartment, features an integrated micro USB cable for easy charging – allowing teachers to present interesting lesson content via wireless dongles and PC sticks. For a complete, all-in-one interactive projection solution, the PS750W delivers everything you need for immersive and engaged learning in the classroom.