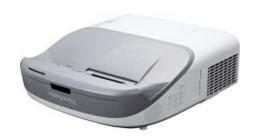

## VIEWSONIC PS750W ULTRA-SHORT THROW PROJECTOR

With out-of-the-box interactivity\* and an ultra-short throw lens, the ViewSonic® PS750W WXGA projector delivers a complete interactive solution perfect for any classroom. Featuring an embedded camera, along with an included laser curtain module and wall mount kit, the PS750W offers a low-cost, big picture alternative to interactive whiteboards and displays. An ultra-short throw lens enables the projector to be placed just inches away from a wall or screen, making it