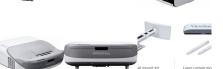

## VIEWSONIC PS750W ULTRA-SHORT THROW PROJECTOR

With out-of-the-box interactivity\* and an ultra-short throw lens, the ViewSonic® PS750W WXGA projector delivers a complete interactive solution perfect for any classroom. Featuring an embedded camera, along with an included laser curtain module and wall mount kit, the PS750W offers a low-cost, big picture alternative to interactive whiteboards and displays. An ultra-short throw lens enables the projector to be placed just inches away from a wall or screen, making it

flexible enough to be ceiling-mounted or simply placed on the tabletop.

ViewSonic's easy-to-use vBoard® software lets users write, highlight, edit, and transform documents and images on-screen in real-time.

PortAll®, a neatly designed and enclosed HDMI/MHL dongle compartment, features an integrated micro USB cable for easy charging – allowing teachers to present interesting lesson content via wireless dongles and PC sticks. For a complete, all-in-one interactive projection solution, the PS750W delivers everything you need for immersive and engaged learning in the classroom.