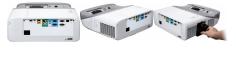

## VIEWSONIC PS750W ULTRA-SHORT THROW PROJECTOR

With out-of-the-box interactivity\* and an ultra-short throw lens, the ViewSonic® PS750W WXGA projector delivers a complete interactive solution perfect for any classroom. Featuring an embedded camera, along with an included laser curtain module and wall mount kit, the PS750W offers a low-cost, big picture alternative to interactive whiteboards and displays. An ultra-short throw lens enables the projector to be placed just inches away from a wall or screen, making it