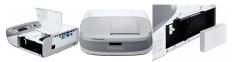

## VIEWSONIC PS750W ULTRA-SHORT THROW PROJECTOR

With out-of-the-box interactivity\* and an ultra-short throw lens, the ViewSonic® PS750W WXGA projector delivers a complete interactive solution perfect for any classroom. Featuring an embedded camera, along with an included laser curtain module and wall mount kit, the PS750W offers a low-cost, big picture alternative to interactive whiteboards and displays. An ultra-short throw lens enables the projector to be placed just inches away from a wall or screen, making it

PortAll®, a neatly designed and enclosed HDMI/MHL dongle compartment, features an integrated micro USB cable for easy charging – allowing teachers to present interesting lesson content via wireless dongles and PC sticks. For a complete, all-in-one interactive projection solution, the PS750W delivers everything you need for immersive and engaged learning in the classroom.