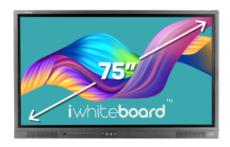

- ♡It is the first to adopt South Korea's LG 4K UHD Panel, whose performance far exceeds that of similar products on the market;
- <sup>°</sup> Android Windows dual system;
- ♥Wireless multi-screen sharing;
- ♥178° ultra-wide viewing angle; 1600:1 ultra-high contrast ratio; 107 million true colors:
- ♥Super hard anti-glare glass outer screen.
- ♡The WPS Office commercial program is preloaded, and the powerful functions can be fully utilized.
- $\ensuremath{\heartsuit}$  Wide range of uses suitable for education, business, advertising, medical...