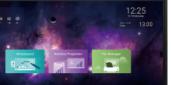

#### BENQ 55" 1.8MM FRAME DESIGN ULTRA-NARROW FRAME DISPLAY | PH5502

Flexible color temperature adjustment to attract images

 With the perfect perspective of BenQ's evolution, it allows smart signs to adjust the color temperature in a flexible way. Evolving from the previous 4-level adjustment, the new perfect view ensures that the remote control is used to fine-tune the color temperature, thereby cleverly recording the displayed color to show the desired effect of your product. The image on the smart panel will become the eye-catching focus and immediately attract your customers.