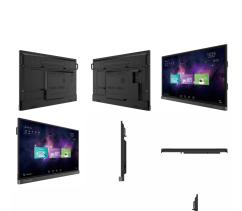

## BENQ RP8602 | 4K UHD 86" CORPORATE INTERACTIVE FLAT PANEL

Designed for modern workplaces, BenQ corporate RP8602 Interactive Flat Panels (IFPs) provide pioneering innovations featuring cloud whiteboard, germ-resistant screen, smart eye-care, and air quality sensor for your meeting room. The RP8602 IFP fosters collaboration beyond locations and platforms, with the ease of wireless presentation, video conferencing, open-platform software compatibility, and hasslefree maintenance.