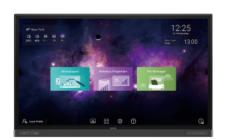

## BENQ RP7502 | 4K UHD 75" CORPORATE INTERACTIVE FLAT PANEL

Designed for modern workplaces, BenQ corporate RP7502 Interactive Flat Panels (IFPs) provide pioneering innovations featuring cloud whiteboard, germ-resistant screen, smart eye-care, and air quality sensor for your meeting room. The RP7502 IFP fosters collaboration beyond locations and platforms, with the ease of wireless presentation, video conferencing, open-platform software compatibility, and hassle-free maintenance.