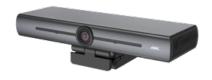

## BENQ DVY23 1080P PTZ CONFERENCE CAMERA

Ultra-detailed 20x optical zoom

Pan: ±170° | Tilt: -30° to +90°

Video outputs: USB 3.0, HDMI, 1GbE with PoE, 3G-SDI

Streaming: RTSP and RTMP

Control ports: RS232, RS422, RS485, LAN, and remote control