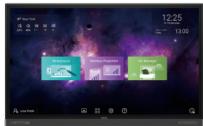

#### **BENQ CP8601K | DUOBOARD CORPORATE** INTERACTIVE FLAT PANEL

BenQ DuoBoard is designed to tap into the dynamic possibilities of the modern meeting room and help businesses develop and maintain an environment where ideas flow freely. It allows for extended, seamless team collaboration, stimulating more innovative ideas and is perfect for fostering collaboration then turning your creativities from abstract to real. BenQ DuoBoard is the beginning of infinite possibilities.