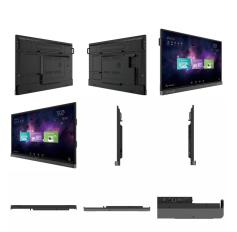

#### BENQ RP6502 | 4K UHD 65" CORPORATE INTERACTIVE FLAT PANEL

Designed for modern workplaces, BenQ corporate RP6502 Interactive Flat Panels (IFPs) provide pioneering innovations featuring cloud whiteboard, germ-resistant screen, smart eye-care, and air quality sensor for your meeting room. The RP6502 IFP fosters collaboration beyond locations and platforms, with the ease of wireless presentation, video conferencing, open-platform software compatibility, and hasslefree maintenance.