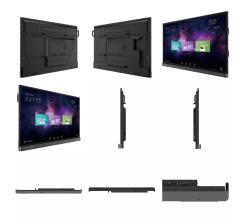

## BENQ RP8602 | 4K UHD 86" CORPORATE INTERACTIVE FLAT PANEL

Designed for modern workplaces, BenQ corporate RP8602 Interactive Flat Panels (IFPs) provide pioneering innovations featuring cloud whiteboard, germ-resistant screen, smart eye-care, and air quality sensor for your meeting room. The RP8602 IFP fosters collaboration beyond locations and platforms, with the ease of wireless presentation, video conferencing, open-platform software compatibility, and hasslefree maintenance.

## BENQ RP7502 | 4K UHD 75" CORPORATE INTERACTIVE FLAT PANEL

Designed for modern workplaces, BenQ corporate RP7502 Interactive Flat Panels (IFPs) provide pioneering innovations featuring cloud whiteboard, germ-resistant screen, smart eye-care, and air quality sensor for your meeting room. The RP7502 IFP fosters collaboration beyond locations and platforms, with the ease of wireless presentation, video conferencing, open-platform software compatibility, and hassle-free maintenance.

#### BENQ RP6502 | 4K UHD 65" CORPORATE INTERACTIVE FLAT PANEL

Designed for modern workplaces, BenQ corporate RP6502 Interactive Flat Panels (IFPs) provide pioneering innovations featuring cloud whiteboard, germ-resistant screen, smart eye-care, and air quality sensor for your meeting room. The RP6502 IFP fosters collaboration beyond locations and platforms, with the ease of wireless presentation, video conferencing, open-platform software compatibility, and hasslefree maintenance.