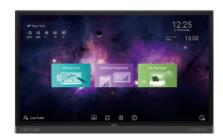

## BENQ RP8602 | 4K UHD 86" CORPORATE INTERACTIVE FLAT PANEL

Designed for modern workplaces, BenQ corporate RP8602 Interactive Flat Panels (IFPs) provide pioneering innovations featuring cloud whiteboard, germ-resistant screen, smart eye-care, and air quality sensor for your meeting room. The RP8602 IFP fosters collaboration beyond locations and platforms, with the ease of wireless presentation, video conferencing, open-platform software compatibility, and hasslefree maintenance.

## BENQ RP7502 | 4K UHD 75" CORPORATE INTERACTIVE FLAT PANEL

Designed for modern workplaces, BenQ corporate RP7502 Interactive Flat Panels (IFPs) provide pioneering innovations featuring cloud whiteboard, germ-resistant screen, smart eye-care, and air quality sensor for your meeting room. The RP7502 IFP fosters collaboration beyond locations and platforms, with the ease of wireless presentation, video conferencing, open-platform software compatibility, and hassle-free maintenance.

#### BENQ RP6502 | 4K UHD 65" CORPORATE INTERACTIVE FLAT PANEL

Designed for modern workplaces, BenQ corporate RP6502 Interactive Flat Panels (IFPs) provide pioneering innovations featuring cloud whiteboard, germ-resistant screen, smart eye-care, and air quality sensor for your meeting room. The RP6502 IFP fosters collaboration beyond locations and platforms, with the ease of wireless presentation, video conferencing, open-platform software compatibility, and hasslefree maintenance.