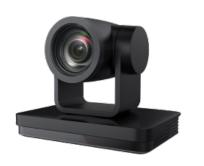

## BENQ DVY23 1080P PTZ CONFERENCE CAMERA

Ultra-detailed 20x optical zoom

Pan: ±170° | Tilt: -30° to +90°

Video outputs: USB 3.0, HDMI, 1GbE with PoE, 3G-SDI

Streaming: RTSP and RTMP

Control ports: RS232, RS422, RS485, LAN, and remote control