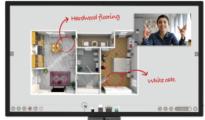

#### **BENQ CP8601K | DUOBOARD CORPORATE** INTERACTIVE FLAT PANEL

BenQ DuoBoard is designed to tap into the dynamic possibilities of the modern meeting room and help businesses develop and maintain an environment where ideas flow freely. It allows for extended, seamless team collaboration, stimulating more innovative ideas and is perfect for fostering collaboration then turning your creativities from abstract to real. BenQ DuoBoard is the beginning of infinite possibilities.

# BENQ CP6501K | DUOBOARD CORPORATE INTERACTIVE FLAT PANEL

BenQ DuoBoard is designed to tap into the dynamic possibilities of the modern meeting room and help businesses develop and maintain an environment where ideas flow freely. It allows for extended, seamless team collaboration, stimulating more innovative ideas and is perfect for fostering collaboration then turning your creativities from abstract to real. BenQ DuoBoard is the beginning of infinite possibilities.