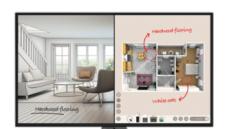

# BENQ CP8601K | DUOBOARD CORPORATE INTERACTIVE FLAT PANEL

BenQ DuoBoard is designed to tap into the dynamic possibilities of the modern meeting room and help businesses develop and maintain an environment where ideas flow freely. It allows for extended, seamless team collaboration, stimulating more innovative ideas and is perfect for fostering collaboration then turning your creativities from abstract to real. BenQ DuoBoard is the beginning of infinite possibilities.

# Hardwood flooring White oak

## BENQ CP8601K | DUOBOARD CORPORATE INTERACTIVE FLAT PANEL

BenQ DuoBoard is designed to tap into the dynamic possibilities of the modern meeting room and help businesses develop and maintain an environment where ideas flow freely. It allows for extended, seamless team collaboration, stimulating more innovative ideas and is perfect for fostering collaboration then turning your creativities from abstract to real. BenQ DuoBoard is the beginning of infinite possibilities.