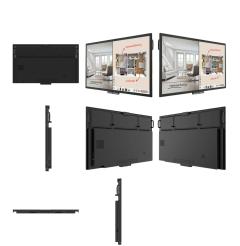

## BENQ 55" 1.8MM FRAME DESIGN ULTRA-NARROW FRAME DISPLAY | PH5502

Flexible color temperature adjustment to attract images

 With the perfect perspective of BenQ's evolution, it allows smart signs to adjust the color temperature in a flexible way. Evolving from the previous 4-level adjustment, the new perfect view ensures that the remote control is used to fine-tune the color temperature, thereby cleverly recording the displayed color to show the desired effect of your product. The image on the smart panel will become the eye-catching focus and immediately attract your customers.