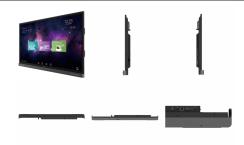

# BENQ RP7502 | 4K UHD 75" CORPORATE INTERACTIVE FLAT PANEL

Designed for modern workplaces, BenQ corporate RP7502 Interactive Flat Panels (IFPs) provide pioneering innovations featuring cloud whiteboard, germ-resistant screen, smart eye-care, and air quality sensor for your meeting room. The RP7502 IFP fosters collaboration beyond locations and platforms, with the ease of wireless presentation, video conferencing, open-platform software compatibility, and hasslefree maintenance.