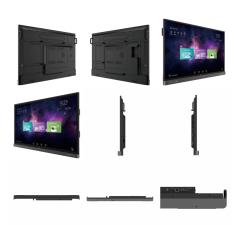

# BENQ RP6502 | 4K UHD 65" CORPORATE INTERACTIVE FLAT PANEL

Designed for modern workplaces, BenQ corporate RP6502 Interactive Flat Panels (IFPs) provide pioneering innovations featuring cloud whiteboard, germ-resistant screen, smart eye-care, and air quality sensor for your meeting room. The RP6502 IFP fosters collaboration beyond locations and platforms, with the ease of wireless presentation, video conferencing, open-platform software compatibility, and hasslefree maintenance.

### BENQ RP6502 | 4K UHD 65" CORPORATE INTERACTIVE FLAT PANEL

Designed for modern workplaces, BenQ corporate RP6502 Interactive Flat Panels (IFPs) provide pioneering innovations featuring cloud whiteboard, germ-resistant screen, smart eye-care, and air quality sensor for your meeting room. The RP6502 IFP fosters collaboration beyond locations and platforms, with the ease of wireless presentation, video conferencing, open-platform software compatibility, and hasslefree maintenance.