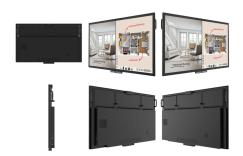

# BENQ RP8602 | 4K UHD 86" CORPORATE INTERACTIVE FLAT PANEL

Designed for modern workplaces, BenQ corporate RP8602 Interactive Flat Panels (IFPs) provide pioneering innovations featuring cloud whiteboard, germ-resistant screen, smart eye-care, and air quality sensor for your meeting room. The RP8602 IFP fosters collaboration beyond locations and platforms, with the ease of wireless presentation, video conferencing, open-platform software compatibility, and hasslefree maintenance.

#### BENQ RP8602 | 4K UHD 86" CORPORATE INTERACTIVE FLAT PANEL

Designed for modern workplaces, BenQ corporate RP8602 Interactive Flat Panels (IFPs) provide pioneering innovations featuring cloud whiteboard, germ-resistant screen, smart eye-care, and air quality sensor for your meeting room. The RP8602 IFP fosters collaboration beyond locations and platforms, with the ease of wireless presentation, video conferencing, open-platform software compatibility, and hasslefree maintenance.