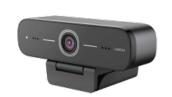

# BENQ DVY21 1080P MEETING ROOM WEBCAM

88° wide field of view

Clear Full HD video Omnidirectional microphones with noise suppression Adjusts to lighting conditions USB plug and play