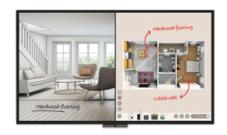

ring cloud whiteboard, germ-resistant screen, smart eye-care, and air quality sensor for your meeting room. The RP7502 IFP fosters collaboration beyond locations and platforms, with the ease of wireless presentation, video conferencing, open-platform software compatibility, and hasslefree maintenance.









### BENQ RP6502 | 4K UHD 65" CORPORATE INTERACTIVE FLAT PANEL

Designed for modern workplaces, BenQ corporate RP6502 Interactive Flat Panels (IFPs) provide pioneering innovations featuring cloud whiteboard, germ-resistant screen, smart eye-care, and air quality sensor for your meeting room. The RP6502 IFP fosters collaboration beyond locations and platforms, with the ease of wireless presentation, video conferencing, open-platform software compatibility, and hasslefree maintenance.





## BENQ CP8601K | DUOBOARD CORPORATE INTERACTIVE FLAT PANEL

BenQ DuoBoard is designed to tap into the dynamic possibilities of the modern meeting room and help businesses develop and maintain an environment where ideas flow freely. It allows for extended, seamless team collaboration, stimulating more innovative ideas and is perfect for fostering collaboration then turning your creativities from abstract to real. BenQ DuoBoard is the beginning of infinite possibilities.

Read More SKU: N/A





# BENQ CP6501K | DUOBOARD CORPORATE INTERACTIVE FLAT PANEL

BenQ DuoBoard is designed to tap into the dynamic possibilities of the modern meeting room and help businesses develop and maintain an environment where ideas flow freely. It allows for extended, seamless team collaboration, stimulating