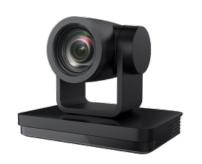

## BENQ DVY23 1080P PTZ CONFERENCE CAMERA

Ultra-detailed 20x optical zoom

Pan: ±170° | Tilt: -30° to +90°

Video outputs: USB 3.0, HDMI, 1GbE with PoE, 3G-SDI

Streaming: RTSP and RTMP

Control ports: RS232, RS422, RS485, LAN, and remote control

Read More **SKU:** N/A