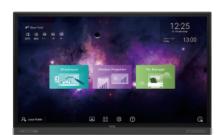

# BENQ RP7502 | 4K UHD 75" CORPORATE INTERACTIVE FLAT PANEL

Designed for modern workplaces, BenQ corporate RP7502 Interactive Flat Panels (IFPs) provide pioneering innovations featuring cloud whiteboard, germ-resistant screen, smart eye-care, and air quality sensor for your meeting room. The RP7502 IFP fosters collaboration beyond locations and platforms, with the ease of wireless presentation, video conferencing, open-platform software compatibility, and hasslefree maintenance.

#### BENQ RP7502 | 4K UHD 75" CORPORATE INTERACTIVE FLAT PANEL

Designed for modern workplaces, BenQ corporate RP7502 Interactive Flat Panels (IFPs) provide pioneering innovations featuring cloud whiteboard, germ-resistant screen, smart eye-care, and air quality sensor for your meeting room. The RP7502 IFP fosters collaboration beyond locations and platforms, with the ease of wireless presentation, video conferencing, open-platform software compatibility, and hasslefree maintenance.