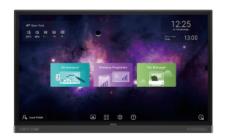

# BENQ RP6502 | 4K UHD 65" CORPORATE INTERACTIVE FLAT PANEL

Designed for modern workplaces, BenQ corporate RP6502 Interactive Flat Panels (IFPs) provide pioneering innovations featuring cloud whiteboard, germ-resistant screen, smart eye-care, and air quality sensor for your meeting room. The RP6502 IFP fosters collaboration beyond locations and platforms, with the ease of wireless presentation, video conferencing, open-platform software compatibility, and hasslefree maintenance.

### BENQ RP6502 | 4K UHD 65" CORPORATE INTERACTIVE FLAT PANEL

Designed for modern workplaces, BenQ corporate RP6502 Interactive Flat Panels (IFPs) provide pioneering innovations featuring cloud whiteboard, germ-resistant screen, smart eye-care, and air quality sensor for your meeting room. The RP6502 IFP fosters collaboration beyond locations and platforms, with the ease of wireless presentation, video conferencing, open-platform software compatibility, and hasslefree maintenance.