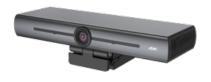

# BENQ DVY22 4K DIGITAL ZOOM CONFERENCE CAMERA

126° wide field of view

4x digital zoom Al-powered auto framing Omnidirectional microphones with noise suppression Dual-stream support