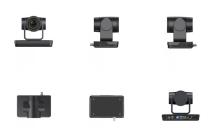

# BENQ DVY22 4K DIGITAL ZOOM CONFERENCE CAMERA

126° wide field of view

4x digital zoom Al-powered auto framing Omnidirectional microphones with noise suppression Dual-stream support

88° wide field of view

Clear Full HD video Omnidirectional microphones with noise suppression Adjusts to lighting conditions USB plug and play

Read More **SKU:** N/A