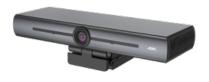

# BENQ DVY22 4K DIGITAL ZOOM CONFERENCE CAMERA

126° wide field of view

4x digital zoom Al-powered auto framing Omnidirectional microphones with noise suppression Dual-stream support

88° wide field of view

# BENQ DVY22 4K DIGITAL ZOOM CONFERENCE CAMERA

126° wide field of view

4x digital zoom Al-powered auto framing Omnidirectional microphones with noise suppression Dual-stream support