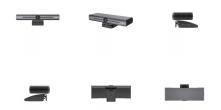

# BENQ DVY21 1080P MEETING ROOM WEBCAM

88° wide field of view

Clear Full HD video Omnidirectional microphones with noise suppression Adjusts to lighting conditions USB plug and play