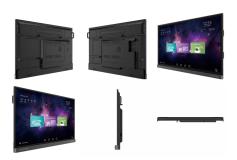

# BENQ RP8602 | 4K UHD 86" CORPORATE INTERACTIVE FLAT PANEL

Designed for modern workplaces, BenQ corporate RP8602 Interactive Flat Panels (IFPs) provide pioneering innovations featuring cloud whiteboard, germ-resistant screen, smart eye-care, and air quality sensor for your meeting room. The RP8602 IFP fosters collaboration beyond locations and platforms, with the ease of wireless presentation, video conferencing, open-platform software compatibility, and hasslefree maintenance.

#### BENQ RP8602 | 4K UHD 86" CORPORATE INTERACTIVE FLAT PANEL

Designed for modern workplaces, BenQ corporate RP8602 Interactive Flat Panels (IFPs) provide pioneering innovations featuring cloud whiteboard, germ-resistant screen, smart eye-care, and air quality sensor for your meeting room. The RP8602 IFP fosters collaboration beyond locations and platforms, with the ease of wireless presentation, video conferencing, open-platform software compatibility, and hasslefree maintenance.