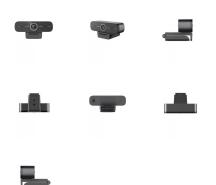

# BENQ DVY22 4K DIGITAL ZOOM CONFERENCE CAMERA

126° wide field of view

4x digital zoom Al-powered auto framing Omnidirectional microphones with noise suppression Dual-stream support

# BENQ DVY21 1080P MEETING ROOM WEBCAM

88° wide field of view

Clear Full HD video Omnidirectional microphones with noise suppression Adjusts to lighting conditions USB plug and play