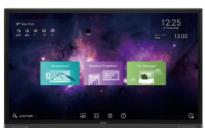

# BENQ RP7502 | 4K UHD 75" CORPORATE INTERACTIVE FLAT PANEL

Designed for modern workplaces, BenQ corporate RP7502 Interactive Flat Panels (IFPs) provide pioneering innovations featuring cloud whiteboard, germ-resistant screen, smart eye-care, and air quality sensor for your meeting room. The RP7502 IFP fosters collaboration beyond locations and platforms, with the ease of wireless presentation, video conferencing, open-platform software compatibility, and hasslefree maintenance.

#### BENQ RP7502 | 4K UHD 75" CORPORATE INTERACTIVE FLAT PANEL

Designed for modern workplaces, BenQ corporate RP7502 Interactive Flat Panels (IFPs) provide pioneering innovations featuring cloud whiteboard, germ-resistant screen, smart eye-care, and air quality sensor for your meeting room. The RP7502 IFP fosters collaboration beyond locations and platforms, with the ease of wireless presentation, video conferencing, open-platform software compatibility, and hasslefree maintenance.