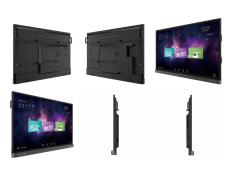

# BENQ RP7502 | 4K UHD 75" CORPORATE INTERACTIVE FLAT PANEL

Designed for modern workplaces, BenQ corporate RP7502 Interactive Flat Panels (IFPs) provide pioneering innovations featuring cloud whiteboard, germ-resistant screen, smart eye-care, and air quality sensor for your meeting room. The RP7502 IFP fosters collaboration beyond locations and platforms, with the ease of wireless presentation, video conferencing, open-platform software compatibility, and hasslefree maintenance.

#### BENQ RP7502 | 4K UHD 75" CORPORATE INTERACTIVE FLAT PANEL

Designed for modern workplaces, BenQ corporate RP7502 Interactive Flat Panels (IFPs) provide pioneering innovations featuring cloud whiteboard, germ-resistant screen, smart eye-care, and air quality sensor for your meeting room. The RP7502 IFP fosters collaboration beyond locations and platforms, with the ease of wireless presentation, video conferencing, open-platform software compatibility, and hasslefree maintenance.