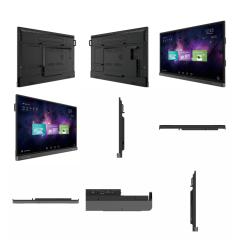

# BENQ RP7502 | 4K UHD 75" CORPORATE INTERACTIVE FLAT PANEL

Designed for modern workplaces, BenQ corporate RP7502 Interactive Flat Panels (IFPs) provide pioneering innovations featuring cloud whiteboard, germ-resistant screen, smart eye-care, and air quality sensor for your meeting room. The RP7502 IFP fosters collaboration beyond locations and platforms, with the ease of wireless presentation, video conferencing, open-platform software compatibility, and hasslefree maintenance.

#### BENQ RP7502 | 4K UHD 75" CORPORATE INTERACTIVE FLAT PANEL

Designed for modern workplaces, BenQ corporate RP7502 Interactive Flat Panels (IFPs) provide pioneering innovations featuring cloud whiteboard, germ-resistant screen, smart eye-care, and air quality sensor for your meeting room. The RP7502 IFP fosters collaboration beyond locations and platforms, with the ease of wireless presentation, video conferencing, open-platform software compatibility, and hasslefree maintenance.