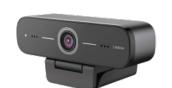

# BENQ DVY21 1080P MEETING ROOM WEBCAM

88° wide field of view

Clear Full HD video Omnidirectional microphones with noise suppression Adjusts to lighting conditions USB plug and play