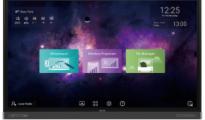

### BENQ RP6502 | 4K UHD 65" CORPORATE INTERACTIVE FLAT PANEL

Designed for modern workplaces, BenQ corporate RP6502 Interactive Flat Panels (IFPs) provide pioneering innovations featuring cloud whiteboard, germ-resistant screen, smart eye-care, and air quality sensor for your meeting room. The RP6502 IFP fosters collaboration beyond locations and platforms, with the ease of wireless presentation, video conferencing, open-platform software compatibility, and hasslefree maintenance.