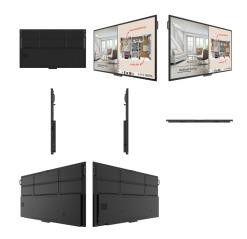

# BENQ CP6501K | DUOBOARD CORPORATE INTERACTIVE FLAT PANEL

BenQ DuoBoard is designed to tap into the dynamic possibilities of the modern meeting room and help businesses develop and maintain an environment where ideas flow freely. It allows for extended, seamless team collaboration, stimulating more innovative ideas and is perfect for fostering collaboration then turning your creativities from abstract to real. BenQ DuoBoard is the beginning of infinite possibilities.