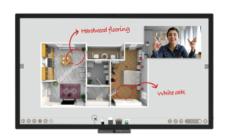

cloud whiteboard, germ-resistant screen, smart eye-care, and air quality sensor for your meeting room. The RP6502 IFP fosters collaboration beyond locations and platforms, with the ease of wireless presentation, video conferencing, open-platform software compatibility, and hasslefree maintenance.





## BENQ CP8601K | DUOBOARD CORPORATE INTERACTIVE FLAT PANEL

BenQ DuoBoard is designed to tap into the dynamic possibilities of the modern meeting room and help businesses develop and maintain an environment where ideas flow freely. It allows for extended, seamless team collaboration, stimulating more innovative ideas and is perfect for fostering collaboration then turning your creativities from abstract to real. BenQ DuoBoard is the beginning of infinite possibilities.

Read More SKU: N/A





# BENQ CP6501K | DUOBOARD CORPORATE INTERACTIVE FLAT PANEL

BenQ DuoBoard is designed to tap into the dynamic possibilities of the modern meeting room and help businesses develop and maintain an environment where ideas flow freely. It allows for extended, seamless team collaboration, stimulating more innovative ideas and is perfect for fostering collaboration then turning your creativities from abstract to real. BenQ DuoBoard is the beginning of infinite possibilities.

## **IFP ACCESSORY**



## BENQ DVY23 1080P PTZ CONFERENCE CAMERA

Ultra-detailed 20x optical zoom

Pan: ±170° | Tilt: -30° to +90°

Video outputs: USB 3.0, HDMI, 1GbE with PoE, 3G-SDI

Streaming: RTSP and RTMP

Control ports: RS232, RS422, RS485, LAN, and remote control

Read More **SKU:** N/A



# BENQ DVY22 4K DIGITA