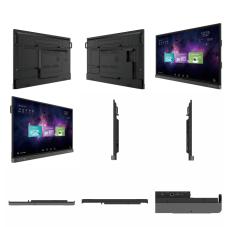

# BENQ RP8602 | 4K UHD 86" CORPORATE INTERACTIVE FLAT PANEL

Designed for modern workplaces, BenQ corporate RP8602 Interactive Flat Panels (IFPs) provide pioneering innovations featuring cloud whiteboard, germ-resistant screen, smart eye-care, and air quality sensor for your meeting room. The RP8602 IFP fosters collaboration beyond locations and platforms, with the ease of wireless presentation, video conferencing, open-platform software compatibility, and hasslefree maintenance.

# BENQ RP7502 | 4K UHD 75" CORPORATE INTERACTIVE FLAT PANEL

Designed for modern workplaces, BenQ corporate RP7502 Interactive Flat Panels (IFPs) provide pioneering innovations featuring cloud whiteboard, germ-resistant screen, smart eye-care, and air quality sensor for your meeting room. The RP7502 IFP fosters collaboration beyond locations and platforms, with the ease of wireless presentation, video conferencing, open-platform software compatibility, and hasslefree maintenance.

# BENQ RP6502 | 4K UHD 65" CORPORATE INTERACTIVE FLAT PANEL

Designed for modern workplaces, BenQ corporate RP6502 Interactive Flat Panels (IFPs) provide pioneering innovations featuring cloud whiteboard, germ-resistant screen, smart eye-care, and air quality sensor for your meeting room. The RP6502 IFP fosters collaboration beyond locations and platforms, with the ease of wireless presentation, video conferencing, open-platform software compatibility, and hasslefree maintenance.

# BENQ CP8601K | DUOBOARD CORPORATE INTERACTIVE FLAT PANEL

BenQ DuoBoard is designed to tap into the dynamic possibilities of the modern meeting room and help businesses develop and maintain an environment where ideas flow freely. It allows for extended, seamless team collaboration, stimulating more innovative ideas and is perfect for fostering collaboration then turning your creativities from abstract to real. BenQ DuoBoard is the beginning of infinite possibilities.

# BENQ CP6501K | DUOBOARD CORPORATE INTERACTIVE FLAT PANEL

BenQ DuoBoard is designed to tap into the dynamic possibilities of the modern meeting room and help businesses develop and maintain an environment where ideas flow freely. It allows for extended, seamless team collaboration, stimulating more innovative ideas and is perfect for fostering collaboration then turning your creativities from abstract to real. BenQ DuoBoard is the beginning of infinite possibilities.