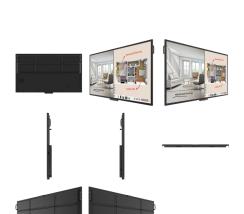

## BENQ 55" 1.8MM FRAME DESIGN ULTRA-NARROW FRAME DISPLAY | PH5502

Flexible color temperature adjustment to attract images

 With the perfect perspective of BenQ's evolution, it allows smart signs to adjust the color temperature in a flexible way. Evolving from the previous 4-level adjustment, the new perfect view ensures that the remote control is used to fine-tune the color temperature, thereby cleverly recording the displayed color to show the desired effect of your product. The image on the smart panel will become the eye-catching focus and immediately attract your customers.