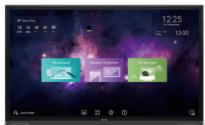

# BENQ RP6502 | 4K UHD 65" CORPORATE INTERACTIVE FLAT PANEL

Designed for modern workplaces, BenQ corporate RP6502 Interactive Flat Panels (IFPs) provide pioneering innovations featuring cloud whiteboard, germ-resistant screen, smart eye-care, and air quality sensor for your meeting room. The RP6502 IFP fosters collaboration beyond locations and platforms, with the ease of wireless presentation, video conferencing, open-platform software compatibility, and hasslefree maintenance.