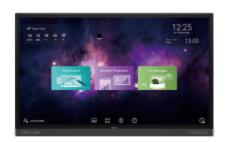

# BENQ RP8602 | 4K UHD 86" CORPORATE INTERACTIVE FLAT PANEL

Designed for modern workplaces, BenQ corporate RP8602 Interactive Flat Panels (IFPs) provide pioneering innovations featuring cloud whiteboard, germ-resistant screen, smart eye-care, and air quality sensor for your meeting room. The RP8602 IFP fosters collaboration beyond locations and platforms, with the ease of wireless presentation, video conferencing, open-platform software compatibility, and hasslefree maintenance.

#### BENQ RP8602 | 4K UHD 86" CORPORATE INTERACTIVE FLAT PANEL

Designed for modern workplaces, BenQ corporate RP8602 Interactive Flat Panels (IFPs) provide pioneering innovations featuring cloud whiteboard, germ-resistant screen, smart eye-care, and air quality sensor for your meeting room. The RP8602 IFP fosters collaboration beyond locations and platforms, with the ease of wireless presentation, video conferencing, open-platform software compatibility, and hasslefree maintenance.