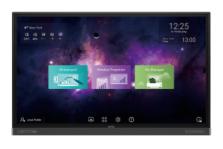

# BENQ RP8602 | 4K UHD 86" CORPORATE INTERACTIVE FLAT PANEL

Designed for modern workplaces, BenQ corporate RP8602 Interactive Flat Panels (IFPs) provide pioneering innovations featuring cloud whiteboard, germ-resistant screen, smart eye-care, and air quality sensor for your meeting room. The RP8602 IFP fosters collaboration beyond locations and platforms, with the ease of wireless presentation, video conferencing, open-platform software compatibility, and hasslefree maintenance.

# BENQ RP7502 | 4K UHD 75" CORPORATE INTERACTIVE FLAT PANEL

Designed for modern workplaces, BenQ corporate RP7502 Interactive Flat Panels (IFPs) provide pioneering innovations featuring cloud whiteboard, germ-resistant screen, smart eye-care, and air quality sensor for your meeting room. The RP7502 IFP fosters collaboration beyond locations and platforms, with the ease of wireless presentation, video conferencing, open-platform software compatibility, and hasslefree maintenance.

# BENQ RP6502 | 4K UHD 65" CORPORATE INTERACTIVE FLAT PANEL

Designed for modern workplaces, BenQ corporate RP6502 Interactive Flat Panels (IFPs) provide pioneering innovations featuring cloud whiteboard, germ-resistant screen, smart eye-care, and air quality sensor for your meeting room. The RP6502 IFP fosters collaboration beyond locations and platforms, with the ease of wireless presentation, video conferencing, open-platform software compatibility, and hasslefree maintenance.