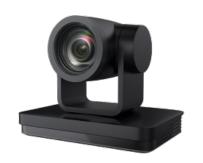

## BENQ DVY23 1080P PTZ CONFERENCE CAMERA

Ultra-detailed 20x optical zoom

Pan: ±170° | Tilt: -30° to +90°

Video outputs: USB 3.0, HDMI, 1GbE with PoE, 3G-SDI

Streaming: RTSP and RTMP

Control ports: RS232, RS422, RS485, LAN, and remote control