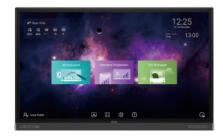

# BENQ RP7502 | 4K UHD 75" CORPORATE INTERACTIVE FLAT PANEL

Designed for modern workplaces, BenQ corporate RP7502 Interactive Flat Panels (IFPs) provide pioneering innovations featuring cloud whiteboard, germ-resistant screen, smart eye-care, and air quality sensor for your meeting room. The RP7502 IFP fosters collaboration beyond locations and platforms, with the ease of wireless presentation, video conferencing, open-platform software compatibility, and hassle-free maintenance.