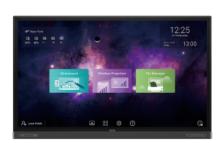

## BENQ RP6502 | 4K UHD 65" CORPORATE INTERACTIVE FLAT PANEL

Designed for modern workplaces, BenQ corporate RP6502 Interactive Flat Panels (IFPs) provide pioneering innovations featuring cloud whiteboard, germ-resistant screen, smart eye-care, and air quality sensor for your meeting room. The RP6502 IFP fosters collaboration beyond locations and platforms, with the ease of wireless presentation, video conferencing, open-platform software compatibility, and hasslefree maintenance.