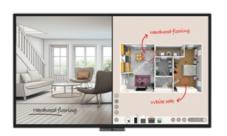

## **BENQ CP8601K | DUOBOARD CORPORATE** INTERACTIVE FLAT PANEL

Read More SKU: N/A

BenQ DuoBoard is designed to tap into the dynamic possibilities of the modern meeting room and help businesses develop and maintain an environment where ideas flow freely. It allows for extended, seamless team collaboration, stimulating more innovative ideas and is perfect for fostering collaboration then turning your creativities from abstract to real. BenQ DuoBoard is the beginning of infinite possibilities.