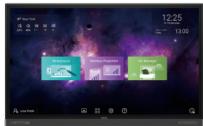

# BENQ RP7502 | 4K UHD 75" CORPORATE INTERACTIVE FLAT PANEL

Designed for modern workplaces, BenQ corporate RP7502 Interactive Flat Panels (IFPs) provide pioneering innovations featuring cloud whiteboard, germ-resistant screen, smart eye-care, and air quality sensor for your meeting room. The RP7502 IFP fosters collaboration beyond locations and platforms, with the ease of wireless presentation, video conferencing, open-platform software compatibility, and hassle-free maintenance.