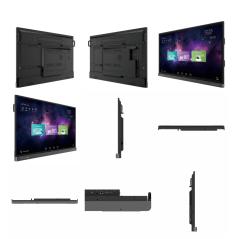

## **BENQ CP8601K | DUOBOARD CORPORATE** INTERACTIVE FLAT PANEL

Read More SKU: N/A

BenQ DuoBoard is designed to tap into the dynamic possibilities of the modern meeting room and help businesses develop and maintain an environment where ideas flow freely. It allows for extended, seamless team collaboration, stimulating more innovative ideas and is perfect for fostering collaboration then turning your creativities from abstract to real. BenQ DuoBoard is the beginning of infinite possibilities.