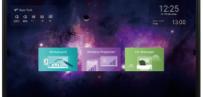

## BENQ RP6502 | 4K UHD 65" CORPORATE INTERACTIVE FLAT PANEL

Designed for modern workplaces, BenQ corporate RP6502 Interactive Flat Panels (IFPs) provide pioneering innovations featuring cloud whiteboard, germ-resistant screen, smart eye-care, and air quality sensor for your meeting room. The RP6502 IFP fosters collaboration beyond locations and platforms, with the ease of wireless presentation, video conferencing, open-platform software compatibility, and hasslefree maintenance.