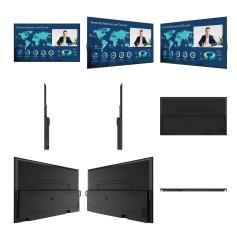

### **BENQ 86" CORPORATE DISPLAY - CS8601**

Cast and control your presentations with ease

Use your preferred video conferencing app Collaborate with Duo OS, Duo Windows, and EZWrite Sync and display the meeting room schedule Manage devices and push notifications

#### **Read More**

SKU: BENQ-CS8601

Designed for modern workplaces, BenQ corporate RP8602 Interactive Flat Panels (IFPs) provide pioneering innovations featuring cloud whiteboard, germ-resistant screen, smart eye-care, and air quality sensor for your meeting room. The RP8602 IFP fosters collaboration beyond locations and platforms, with the ease of wireless presentation, video conferencing, open-platform software compatibility, and hasslefree maintenance.