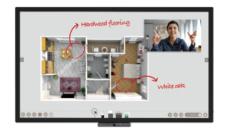

## **BENQ CP8601K | DUOBOARD CORPORATE** INTERACTIVE FLAT PANEL

Read More SKU: N/A

BenQ DuoBoard is designed to tap into the dynamic possibilities of the modern meeting room and help businesses develop and maintain an environment where ideas flow freely. It allows for extended, seamless team collaboration, stimulating more innovative ideas and is perfect for fostering collaboration then turning your creativities from abstract to real. BenQ DuoBoard is the beginning of infinite possibilities.