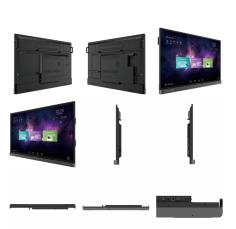

#### **Read More**

SKU: BENQ-CS8601

Designed for modern workplaces, BenQ corporate RP8602 Interactive Flat Panels (IFPs) provide pioneering innovations featuring cloud whiteboard, germ-resistant screen, smart eye-care, and air quality sensor for your meeting room. The RP8602 IFP fosters collaboration beyond locations and platforms, with the ease of wireless presentation, video conferencing, open-platform software compatibility, and hasslefree maintenance.