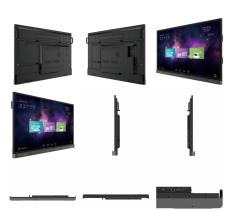

## **BENQ CP8601K | DUOBOARD CORPORATE** INTERACTIVE FLAT PANEL

Read More SKU: N/A

BenQ DuoBoard is designed to tap into the dynamic possibilities of the modern meeting room and help businesses develop and maintain an environment where ideas flow freely. It allows for extended, seamless team collaboration, stimulating more innovative ideas and is perfect for fostering collaboration then turning your creativities from abstract to real. BenQ DuoBoard is the beginning of infinite possibilities.