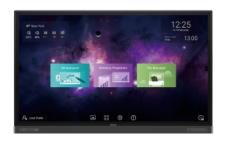

## BENQ RP8602 | 4K UHD 86" CORPORATE INTERACTIVE FLAT PANEL

Designed for modern workplaces, BenQ corporate RP8602 Interactive Flat Panels (IFPs) provide pioneering innovations featuring cloud whiteboard, germ-resistant screen, smart eye-care, and air quality sensor for your meeting room. The RP8602 IFP fosters collaboration beyond locations and platforms, with the ease of wireless presentation, video conferencing, open-platform software compatibility, and hasslefree maintenance.

## BENQ RP7502 | 4K UHD 75" CORPORATE INTERACTIVE FLAT PANEL

Designed for modern workplaces, BenQ corporate RP7502 Interactive Flat Panels (IFPs) provide pioneering innovations featuring cloud whiteboard, germ-resistant screen, smart eye-care, and air quality sensor for your meeting room. The RP7502 IFP fosters collaboration beyond locations and platforms, with the ease of wireless presentation, video conferencing, open-platform software compatibility, and hasslefree maintenance.

#### BENQ RP6502 | 4K UHD 65" CORPORATE INTERACTIVE FLAT PANEL

Designed for modern workplaces, BenQ corporate RP6502 Interactive Flat Panels (IFPs) provide pioneering innovations featuring cloud whiteboard, germ-resistant screen, smart eye-care, and air quality sensor for your meeting room. The RP6502 IFP fosters collaboration beyond locations and platforms, with the ease of wireless presentation, video conferencing, open-platform software compatibility, and hasslefree maintenance.