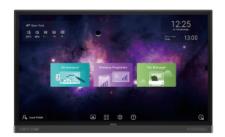

## BENQ RP8602 | 4K UHD 86" CORPORATE INTERACTIVE FLAT PANEL

Designed for modern workplaces, BenQ corporate RP8602 Interactive Flat Panels (IFPs) provide pioneering innovations featuring cloud whiteboard, germ-resistant screen, smart eye-care, and air quality sensor for your meeting room. The RP8602 IFP fosters collaboration beyond locations and platforms, with the ease of wireless presentation, video conferencing, open-platform software compatibility, and hasslefree maintenance.

## BENQ RP7502 | 4K UHD 75" CORPORATE INTERACTIVE FLAT PANEL

Designed for modern workplaces, BenQ corporate RP7502 Interactive Flat Panels (IFPs) provide pioneering innovations featuring cloud whiteboard, germ-resistant screen, smart eye-care, and air quality sensor for your meeting room. The RP7502 IFP fosters collaboration beyond locations and platforms, with the ease of wireless presentation, video conferencing, open-platform software compatibility, and hasslefree maintenance.

#### BENQ RP6502 | 4K UHD 65" CORPORATE INTERACTIVE FLAT PANEL

Designed for modern workplaces, BenQ corporate RP6502 Interactive Flat Panels (IFPs) provide pioneering innovations featuring cloud whiteboard, germ-resistant screen, smart eye-care, and air quality sensor for your meeting room. The RP6502 IFP fosters collaboration beyond locations and platforms, with the ease of wireless presentation, video conferencing, open-platform software compatibility, and hasslefree maintenance.