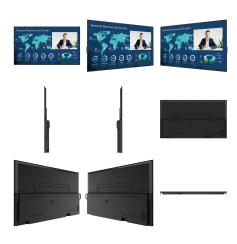

#### **BENQ 86" CORPORATE DISPLAY - CS8601**

Cast and control your presentations with ease

Use your preferred video conferencing app Collaborate with Duo OS, Duo Windows, and EZWrite Sync and display the meeting room schedule Manage devices and push notifications

#### **Read More**

**SKU:** BENQ-CS8601