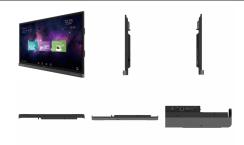

## BENQ RP8602 | 4K UHD 86" CORPORATE INTERACTIVE FLAT PANEL

Designed for modern workplaces, BenQ corporate RP8602 Interactive Flat Panels (IFPs) provide pioneering innovations featuring cloud whiteboard, germ-resistant screen, smart eye-care, and air quality sensor for your meeting room. The RP8602 IFP fosters collaboration beyond locations and platforms, with the ease of wireless presentation, video conferencing, open-platform software compatibility, and hasslefree maintenance.