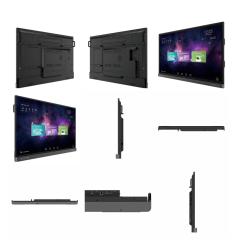

BenQ DuoBoard is designed to tap into the dynamic possibilities of the modern meeting room and help businesses develop and maintain an environment where ideas flow freely. It allows for extended, seamless team collaboration, stimulating more innovative ideas and is perfect for fostering collaboration then turning your creativities from abstract to real. BenQ DuoBoard is the beginning of infinite possibilities.

# BENQ CP6501K | DUOBOARD CORPORATE INTERACTIVE FLAT PANEL

BenQ DuoBoard is designed to tap into the dynamic possibilities of the modern meeting room and help businesses develop and maintain an environment where ideas flow freely. It allows for extended, seamless team collaboration, stimulating more innovative ideas and is perfect for fostering collaboration then turning your creativities from abstract to real. BenQ DuoBoard is the beginning of infinite possibilities.

# BENQ CP8601K | DUOBOARD CORPORATE INTERACTIVE FLAT PANEL

BenQ DuoBoard is designed to tap into the dynamic possibilities of the modern meeting room and help businesses develop and maintain an environment where ideas flow freely. It allows for extended, seamless team collaboration, stimulating more innovative ideas and is perfect for fostering collaboration then turning your creativities from abstract to real. BenQ DuoBoard is the beginning of infinite possibilities.