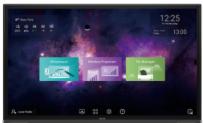

## BENQ RP7502 | 4K UHD 75" CORPORATE INTERACTIVE FLAT PANEL

Designed for modern workplaces, BenQ corporate RP7502 Interactive Flat Panels (IFPs) provide pioneering innovations featuring cloud whiteboard, germ-resistant screen, smart eye-care, and air quality sensor for your meeting room. The RP7502 IFP fosters collaboration beyond locations and platforms, with the ease of wireless presentation, video conferencing, open-platform software compatibility, and hasslefree maintenance.