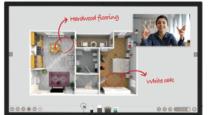

BenQ DuoBoard is designed to tap into the dynamic possibilities of the modern meeting room and help businesses develop and maintain an environment where ideas flow freely. It allows for extended, seamless team collaboration, stimulating more innovative ideas and is perfect for fostering collaboration then turning your creativities from abstract to real. BenQ DuoBoard is the beginning of infinite possibilities.

# BENQ CP6501K | DUOBOARD CORPORATE INTERACTIVE FLAT PANEL

BenQ DuoBoard is designed to tap into the dynamic possibilities of the modern meeting room and help businesses develop and maintain an environment where ideas flow freely. It allows for extended, seamless team collaboration, stimulating more innovative ideas and is perfect for fostering collaboration then turning your creativities from abstract to real. BenQ DuoBoard is the beginning of infinite possibilities.