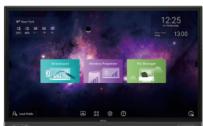

## BENQ RP7502 | 4K UHD 75" CORPORATE INTERACTIVE FLAT PANEL

Designed for modern workplaces, BenQ corporate RP7502 Interactive Flat Panels (IFPs) provide pioneering innovations featuring cloud whiteboard, germ-resistant screen, smart eye-care, and air quality sensor for your meeting room. The RP7502 IFP fosters collaboration beyond locations and platforms, with the ease of wireless presentation, video conferencing, open-platform software compatibility, and hasslefree maintenance.