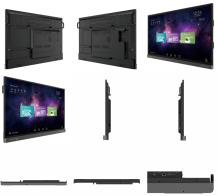

## BENQ RP8602 | 4K UHD 86" CORPORATE INTERACTIVE FLAT PANEL

Designed for modern workplaces, BenQ corporate RP8602 Interactive Flat Panels (IFPs) provide pioneering innovations featuring cloud whiteboard, germ-resistant screen, smart eye-care, and air quality sensor for your meeting room. The RP8602 IFP fosters collaboration beyond locations and platforms, with the ease of wireless presentation, video conferencing, open-platform software compatibility, and hasslefree maintenance.

## BENQ RP7502 | 4K UHD 75" CORPORATE INTERACTIVE FLAT PANEL

Designed for modern workplaces, BenQ corporate RP7502 Interactive Flat Panels (IFPs) provide pioneering innovations featuring cloud whiteboard, germ-resistant screen, smart eye-care, and air quality sensor for your meeting room. The RP7502 IFP fosters collaboration beyond locations and platforms, with the ease of wireless presentation, video conferencing, open-platform software compatibility, and hasslefree maintenance.

#### BENQ RP6502 | 4K UHD 65" CORPORATE INTERACTIVE FLAT PANEL

Designed for modern workplaces, BenQ corporate RP6502 Interactive Flat Panels (IFPs) provide pioneering innovations featuring cloud whiteboard, germ-resistant screen, smart eye-care, and air quality sensor for your meeting room. The RP6502 IFP fosters collaboration beyond locations and platforms, with the ease of wireless presentation, video conferencing, open-platform software compatibility, and hasslefree maintenance.