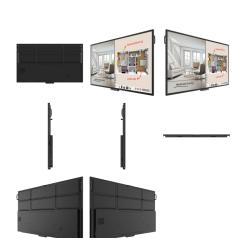

## BENQ RP8602 | 4K UHD 86" CORPORATE INTERACTIVE FLAT PANEL

Designed for modern workplaces, BenQ corporate RP8602 Interactive Flat Panels (IFPs) provide pioneering innovations featuring cloud whiteboard, germ-resistant screen, smart eye-care, and air quality sensor for your meeting room. The RP8602 IFP fosters collaboration beyond locations and platforms, with the ease of wireless presentation, video conferencing, open-platform software compatibility, and hasslefree maintenance.

## BENQ RP7502 | 4K UHD 75" CORPORATE INTERACTIVE FLAT PANEL

Designed for modern workplaces, BenQ corporate RP7502 Interactive Flat Panels (IFPs) provide pioneering innovations featuring cloud whiteboard, germ-resistant screen, smart eye-care, and air quality sensor for your meeting room. The RP7502 IFP fosters collaboration beyond locations and platforms, with the ease of wireless presentation, video conferencing, open-platform software compatibility, and hasslefree maintenance.

#### BENQ RP6502 | 4K UHD 65" CORPORATE INTERACTIVE FLAT PANEL

Designed for modern workplaces, BenQ corporate RP6502 Interactive Flat Panels (IFPs) provide pioneering innovations featuring cloud whiteboard, germ-resistant screen, smart eye-care, and air quality sensor for your meeting room. The RP6502 IFP fosters collaboration beyond locations and platforms, with the ease of wireless presentation, video conferencing, open-platform software compatibility, and hasslefree maintenance.