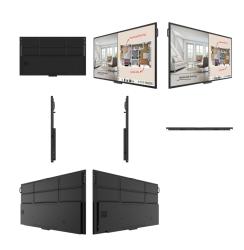

# BENQ CP8601K | DUOBOARD CORPORATE INTERACTIVE FLAT PANEL

BenQ DuoBoard is designed to tap into the dynamic possibilities of the modern meeting room and help businesses develop and maintain an environment where ideas flow freely. It allows for extended, seamless team collaboration, stimulating more innovative ideas and is perfect for fostering collaboration then turning your creativities from abstract to real. BenQ DuoBoard is the beginning of infinite possibilities.

# BENQ CP6501K | DUOBOARD CORPORATE INTERACTIVE FLAT PANEL

BenQ DuoBoard is designed to tap into the dynamic possibilities of the modern meeting room and help businesses develop and maintain an environment where ideas flow freely. It allows for extended, seamless team collaboration, stimulating more innovative ideas and is perfect for fostering collaboration then turning your creativities from abstract to real. BenQ DuoBoard is the beginning of infinite possibilities.