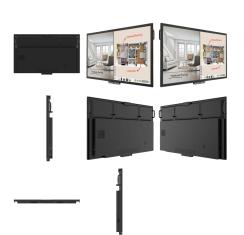

## BENQ RP8602 | 4K UHD 86" CORPORATE INTERACTIVE FLAT PANEL

Designed for modern workplaces, BenQ corporate RP8602 Interactive Flat Panels (IFPs) provide pioneering innovations featuring cloud whiteboard, germ-resistant screen, smart eye-care, and air quality sensor for your meeting room. The RP8602 IFP fosters collaboration beyond locations and platforms, with the ease of wireless presentation, video conferencing, open-platform software compatibility, and hasslefree maintenance.

## BENQ RP7502 | 4K UHD 75" CORPORATE INTERACTIVE FLAT PANEL

Designed for modern workplaces, BenQ corporate RP7502 Interactive Flat Panels (IFPs) provide pioneering innovations featuring cloud whiteboard, germ-resistant screen, smart eye-care, and air quality sensor for your meeting room. The RP7502 IFP fosters collaboration beyond locations and platforms, with the ease of wireless presentation, video conferencing, open-platform software compatibility, and hasslefree maintenance.

#### BENQ RP6502 | 4K UHD 65" CORPORATE INTERACTIVE FLAT PANEL

Designed for modern workplaces, BenQ corporate RP6502 Interactive Flat Panels (IFPs) provide pioneering innovations featuring cloud whiteboard, germ-resistant screen, smart eye-care, and air quality sensor for your meeting room. The RP6502 IFP fosters collaboration beyond locations and platforms, with the ease of wireless presentation, video conferencing, open-platform software compatibility, and hasslefree maintenance.