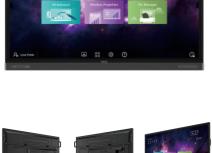

#### BENQ RP6502 | 4K UHD 65" CORPORATE INTERACTIVE FLAT PANEL

Designed for modern workplaces, BenQ corporate RP6502 Interactive Flat Panels (IFPs) provide pioneering innovations featuring cloud whiteboard, germ-resistant screen, smart eye-care, and air quality sensor for your meeting room. The RP6502 IFP fosters collaboration beyond locations and platforms, with the ease of wireless presentation, video conferencing, open-platform software compatibility, and hasslefree maintenance.