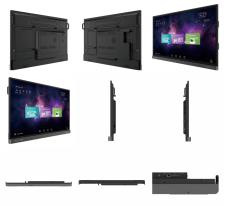

# BENQ CP6501K | DUOBOARD CORPORATE INTERACTIVE FLAT PANEL

BenQ DuoBoard is designed to tap into the dynamic possibilities of the modern meeting room and help businesses develop and maintain an environment where ideas flow freely. It allows for extended, seamless team collaboration, stimulating more innovative ideas and is perfect for fostering collaboration then turning your creativities from abstract to real. BenQ DuoBoard is the beginning of infinite possibilities.

# BENQ CP8601K | DUOBOARD CORPORATE INTERACTIVE FLAT PANEL

BenQ DuoBoard is designed to tap into the dynamic possibilities of the modern meeting room and help businesses develop and maintain an environment where ideas flow freely. It allows for extended, seamless team collaboration, stimulating more innovative ideas and is perfect for fostering collaboration then turning your creativities from abstract to real. BenQ DuoBoard is the beginning of infinite possibilities.