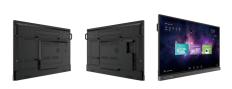

#### **BENQ 86" CORPORATE DISPLAY - CS8601**

Cast and control your presentations with ease

Use your preferred video conferencing app Collaborate with Duo OS, Duo Windows, and EZWrite Sync and display the meeting room schedule Manage devices and push notifications

#### **Read More**

**SKU:** BENQ-CS8601