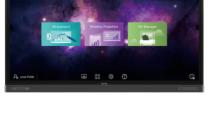

#### BENQ RP6502 | 4K UHD 65" CORPORATE INTERACTIVE FLAT PANEL

Designed for modern workplaces, BenQ corporate RP6502 Interactive Flat Panels (IFPs) provide pioneering innovations featuring cloud whiteboard, germ-resistant screen, smart eye-care, and air quality sensor for your meeting room. The RP6502 IFP fosters collaboration beyond locations and platforms, with the ease of wireless presentation, video conferencing, open-platform software compatibility, and hasslefree maintenance.