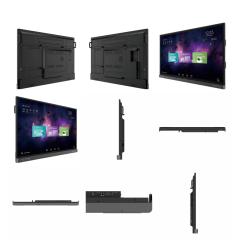

## BENQ RP8602 | 4K UHD 86" CORPORATE INTERACTIVE FLAT PANEL

Designed for modern workplaces, BenQ corporate RP8602 Interactive Flat Panels (IFPs) provide pioneering innovations featuring cloud whiteboard, germ-resistant screen, smart eye-care, and air quality sensor for your meeting room. The RP8602 IFP fosters collaboration beyond locations and platforms, with the ease of wireless presentation, video conferencing, open-platform software compatibility, and hasslefree maintenance.

## BENQ RP7502 | 4K UHD 75" CORPORATE INTERACTIVE FLAT PANEL

Designed for modern workplaces, BenQ corporate RP7502 Interactive Flat Panels (IFPs) provide pioneering innovations featuring cloud whiteboard, germ-resistant screen, smart eye-care, and air quality sensor for your meeting room. The RP7502 IFP fosters collaboration beyond locations and platforms, with the ease of wireless presentation, video conferencing, open-platform software compatibility, and hasslefree maintenance.

#### BENQ RP6502 | 4K UHD 65" CORPORATE INTERACTIVE FLAT PANEL

Designed for modern workplaces, BenQ corporate RP6502 Interactive Flat Panels (IFPs) provide pioneering innovations featuring cloud whiteboard, germ-resistant screen, smart eye-care, and air quality sensor for your meeting room. The RP6502 IFP fosters collaboration beyond locations and platforms, with the ease of wireless presentation, video conferencing, open-platform software compatibility, and hasslefree maintenance.