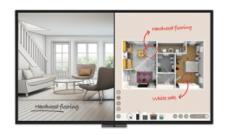

BenQ DuoBoard is designed to tap into the dynamic possibilities of the modern meeting room and help businesses develop and maintain an environment where ideas flow freely. It allows for extended, seamless team collaboration, stimulating more innovative ideas and is perfect for fostering collaboration then turning your creativities from abstract to real. BenQ DuoBoard is the beginning of infinite possibilities.

# Hardwood ficering White calc

# BENQ CP6501K | DUOBOARD CORPORATE INTERACTIVE FLAT PANEL

BenQ DuoBoard is designed to tap into the dynamic possibilities of the modern meeting room and help businesses develop and maintain an environment where ideas flow freely. It allows for extended, seamless team collaboration, stimulating more innovative ideas and is perfect for fostering collaboration then turning your creativities from abstract to real. BenQ DuoBoard is the beginning of infinite possibilities.