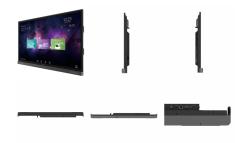

## BENQ RP8602 | 4K UHD 86" CORPORATE INTERACTIVE FLAT PANEL

Designed for modern workplaces, BenQ corporate RP8602 Interactive Flat Panels (IFPs) provide pioneering innovations featuring cloud whiteboard, germ-resistant screen, smart eye-care, and air quality sensor for your meeting room. The RP8602 IFP fosters collaboration beyond locations and platforms, with the ease of wireless presentation, video conferencing, open-platform software compatibility, and hasslefree maintenance.

Read More SKU: N/A