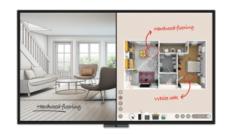

BenQ DuoBoard is designed to tap into the dynamic possibilities of the modern meeting room and help businesses develop and maintain an environment where ideas flow freely. It allows for extended, seamless team collaboration, stimulating more innovative ideas and is perfect for fostering collaboration then turning your creativities from abstract to real. BenQ DuoBoard is the beginning of infinite possibilities.

# BENQ CP6501K | DUOBOARD CORPORATE INTERACTIVE FLAT PANEL

BenQ DuoBoard is designed to tap into the dynamic possibilities of the modern meeting room and help businesses develop and maintain an environment where ideas flow freely. It allows for extended, seamless team collaboration, stimulating more innovative ideas and is perfect for fostering collaboration then turning your creativities from abstract to real. BenQ DuoBoard is the beginning of infinite possibilities.