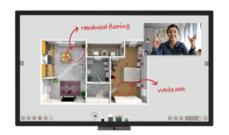

# BENQ CP6501K | DUOBOARD CORPORATE INTERACTIVE FLAT PANEL

BenQ DuoBoard is designed to tap into the dynamic possibilities of the modern meeting room and help businesses develop and maintain an environment where ideas flow freely. It allows for extended, seamless team collaboration, stimulating more innovative ideas and is perfect for fostering collaboration then turning your creativities from abstract to real. BenQ DuoBoard is the beginning of infinite possibilities.