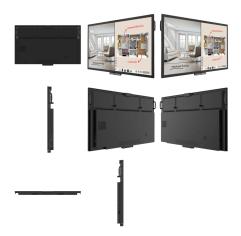

# BENQ CP6501K | DUOBOARD CORPORATE INTERACTIVE FLAT PANEL

BenQ DuoBoard is designed to tap into the dynamic possibilities of the modern meeting room and help businesses develop and maintain an environment where ideas flow freely. It allows for extended, seamless team collaboration, stimulating more innovative ideas and is perfect for fostering collaboration then turning your creativities from abstract to real. BenQ DuoBoard is the beginning of infinite possibilities.