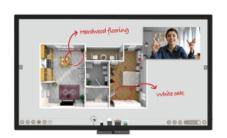

# BENQ CP6501K | DUOBOARD CORPORATE INTERACTIVE FLAT PANEL

BenQ DuoBoard is designed to tap into the dynamic possibilities of the modern meeting room and help businesses develop and maintain an environment where ideas flow freely. It allows for extended, seamless team collaboration, stimulating more innovative ideas and is perfect for fostering collaboration then turning your creativities from abstract to real. BenQ DuoBoard is the beginning of infinite possibilities.