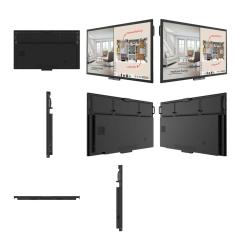

# BENQ CP6501K | DUOBOARD CORPORATE INTERACTIVE FLAT PANEL

BenQ DuoBoard is designed to tap into the dynamic possibilities of the modern meeting room and help businesses develop and maintain an environment where ideas flow freely. It allows for extended, seamless team collaboration, stimulating more innovative ideas and is perfect for fostering collaboration then turning your creativities from abstract to real. BenQ DuoBoard is the beginning of infinite possibilities.