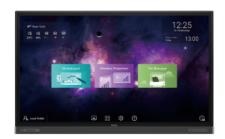

# BENQ RP8602 | 4K UHD 86" CORPORATE INTERACTIVE FLAT PANEL

Designed for modern workplaces, BenQ corporate RP8602 Interactive Flat Panels (IFPs) provide pioneering innovations featuring cloud whiteboard, germ-resistant screen, smart eye-care, and air quality sensor for your meeting room. The RP8602 IFP fosters collaboration beyond locations and platforms, with the ease of wireless presentation, video conferencing, open-platform software compatibility, and hasslefree maintenance.

Read More SKU: N/A