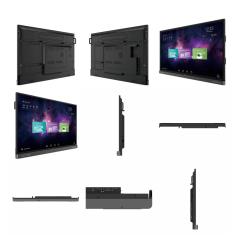

# BENQ RP8602 | 4K UHD 86" CORPORATE INTERACTIVE FLAT PANEL

Designed for modern workplaces, BenQ corporate RP8602 Interactive Flat Panels (IFPs) provide pioneering innovations featuring cloud whiteboard, germ-resistant screen, smart eye-care, and air quality sensor for your meeting room. The RP8602 IFP fosters collaboration beyond locations and platforms, with the ease of wireless presentation, video conferencing, open-platform software compatibility, and hasslefree maintenance.

Read More SKU: N/A