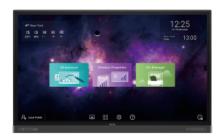

# BENQ RP8602 | 4K UHD 86" CORPORATE INTERACTIVE FLAT PANEL

Designed for modern workplaces, BenQ corporate RP8602 Interactive Flat Panels (IFPs) provide pioneering innovations featuring cloud whiteboard, germ-resistant screen, smart eye-care, and air quality sensor for your meeting room. The RP8602 IFP fosters collaboration beyond locations and platforms, with the ease of wireless presentation, video conferencing, open-platform software compatibility, and hasslefree maintenance.

Read More SKU: N/A