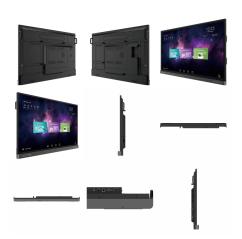

# BENQ RP8602 | 4K UHD 86" CORPORATE INTERACTIVE FLAT PANEL

Designed for modern workplaces, BenQ corporate RP8602 Interactive Flat Panels (IFPs) provide pioneering innovations featuring cloud whiteboard, germ-resistant screen, smart eye-care, and air quality sensor for your meeting room. The RP8602 IFP fosters collaboration beyond locations and platforms, with the ease of wireless presentation, video conferencing, open-platform software compatibility, and hasslefree maintenance.

Read More SKU: N/A