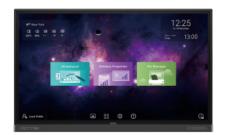

# BENQ RP8602 | 4K UHD 86" CORPORATE INTERACTIVE FLAT PANEL

Designed for modern workplaces, BenQ corporate RP8602 Interactive Flat Panels (IFPs) provide pioneering innovations featuring cloud whiteboard, germ-resistant screen, smart eye-care, and air quality sensor for your meeting room. The RP8602 IFP fosters collaboration beyond locations and platforms, with the ease of wireless presentation, video conferencing, open-platform software compatibility, and hasslefree maintenance.