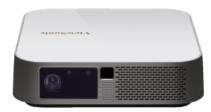

### VIEWSONIC M2E FULL HD 1080P (NEW UPGRADED VERSION)

## INSTANT SMART 1080P PORTABLE LED PROJECTOR WITH HARMAN KARDON SPEAKERS

- Easy setup: Instant auto focus and auto keystone
- Extreme portability: Only 1kg and small enough to fit in a handbag or backpack
- Engaging visuals: Cinema SuperColor+<sup>™</sup> in Full HD resolution
- Exceptional sound: Integrated speakers customized by Harman Kardon
- Expanded connectivity: Wi-Fi, Bluetooth, USB Type-C
- Eye-Friendly: Virtually free of blue light