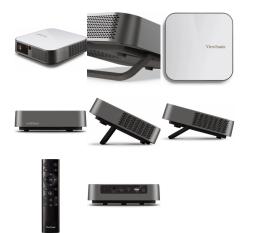

### VIEWSONIC M2E FULL HD 1080P (NEW UPGRADED VERSION)

## INSTANT SMART 1080P PORTABLE LED PROJECTOR WITH HARMAN KARDON SPEAKERS

- Easy setup: Instant auto focus and auto keystone
- Extreme portability: Only 1kg and small enough to fit in a handbag or backpack
- Engaging visuals: Cinema SuperColor+<sup>™</sup> in Full HD resolution
- Exceptional sound: Integrated speakers customized by Harman Kardon
- Expanded connectivity: Wi-Fi, Bluetooth, USB Type-C
- Eye-Friendly: Virtually free of blue light