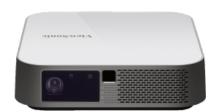

## **BLUETOOTH**

VIEWSONIC M2E FULL HD 1080P (NEW UPGRADED VERSION)

## INSTANT SMART 1080P PORTABLE LED PROJECTOR WITH HARMAN KARDON SPEAKERS

- Easy setup: Instant auto focus and auto keystone
- Extreme portability: Only 1kg and small enough to fit in a handbag or backpack
- Engaging visuals: Cinema SuperColor+™ in Full HD resolution
- Exceptional sound: Integrated speakers customized by Harman Kardon
- Expanded connectivity: Wi-Fi, Bluetooth, USB Type-C
- Eye-Friendly: Virtually free of blue light