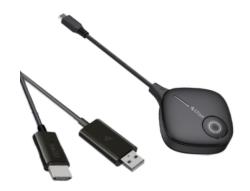

# EZCAST TWINX 1080P WIRELESS SAME SCREEN DEVICE

It only needs to have a Type-C interface that supports the DP protocol, regardless of computer/tablet/mobile phone/notebook, it can be one-click screen transfer, and there is no need to install software.

(Signal receiver and transmitter are automatically connected)

Output interface (computer/tablet/mobile phone/notebook): Type-C interface supporting DP protocol

Receiving signal interface (display screen): HDMI interface