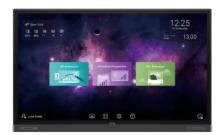

# BENQ RP7502 | 4K UHD 75" CORPORATE INTERACTIVE FLAT PANEL

Designed for modern workplaces, BenQ corporate RP7502 Interactive Flat Panels (IFPs) provide pioneering innovations featuring cloud whiteboard, germ-resistant screen, smart eye-care, and air quality sensor for your meeting room. The RP7502 IFP fosters collaboration beyond locations and platforms, with the ease of wireless presentation, video conferencing, open-platform software compatibility, and hasslefree maintenance.