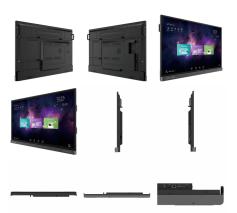

# BENQ RP7502 | 4K UHD 75" CORPORATE INTERACTIVE FLAT PANEL

Designed for modern workplaces, BenQ corporate RP7502 Interactive Flat Panels (IFPs) provide pioneering innovations featuring cloud whiteboard, germ-resistant screen, smart eye-care, and air quality sensor for your meeting room. The RP7502 IFP fosters collaboration beyond locations and platforms, with the ease of wireless presentation, video conferencing, open-platform software compatibility, and hasslefree maintenance.