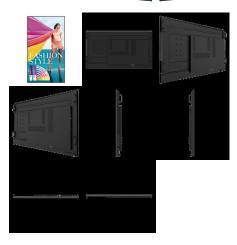

#### BENQ 43" 4K SMART SIGNAGE - ST4302

View vivid images on a 4K UHD anti-glare display

Ready-to-use with its built-in Android™ OS Utilize your display in more ways with an OPS slot-in PC Flip the display for portrait or landscape viewing Easily create content using custom X-Sign templates

Read More

**SKU:** BENQ-ST4302