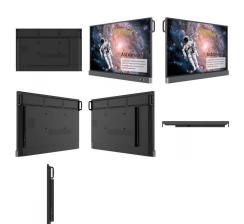

# BENQ 85" PANTONE® VALIDATED SMART SIGNAGE - SL8502K

Experience true color fidelity with Pantone mode

Ensures end-to-end color consistency Replicate MacBook colors with M-Book mode Rotates for landscape or portrait viewing Operates non-stop, 24/7 with 4K UHD clarity

#### Read More

SKU: BENQ-SL8502K