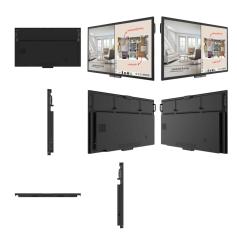

## BENQ RM5502K 4K UHD 55"EDUCATION INTERACTIVE FLAT PANEL DISPLAY

RM5502K is designed to tap into the dynamic possibilities of the classroom and help teachers build a healthy and engaging learning environment. Not only does RM5502K come with Eye-Care solution, but it is also installed with proficient cloud whiteboard for enhanced class participation and foster collaboration with students beyond locations and platforms. RM5502K is your ultimate interactive display to achieve a touch-enhanced, and connect entire class for a smooth and fun learning experience.