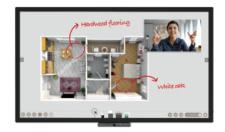

BenQ DuoBoard is designed to tap into the dynamic possibilities of the modern meeting room and help businesses develop and maintain an environment where ideas flow freely. It allows for extended, seamless team collaboration, stimulating more innovative ideas and is perfect for fostering collaboration then turning your creativities from abstract to real. BenQ DuoBoard is the beginning of infinite possibilities.

#### **Read More**

SKU: N/A