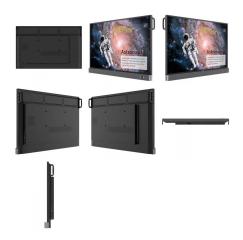

# BENQ 85" PANTONE® VALIDATED SMART SIGNAGE - SL8502K

Experience true color fidelity with Pantone mode

Ensures end-to-end color consistency Replicate MacBook colors with M-Book mode Rotates for landscape or portrait viewing Operates non-stop, 24/7 with 4K UHD clarity

**Read More** 

**SKU:** BENQ-SL8502K