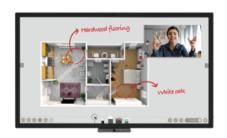

# BENQ CP6501K | DUOBOARD CORPORATE INTERACTIVE FLAT PANEL

BenQ DuoBoard is designed to tap into the dynamic possibilities of the modern meeting room and help businesses develop and maintain an environment where ideas flow freely. It allows for extended, seamless team collaboration, stimulating more innovative ideas and is perfect for fostering collaboration then turning your creativities from abstract to real. BenQ DuoBoard is the beginning of infinite possibilities.