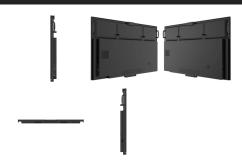

# BENQ CP6501K | DUOBOARD CORPORATE INTERACTIVE FLAT PANEL

BenQ DuoBoard is designed to tap into the dynamic possibilities of the modern meeting room and help businesses develop and maintain an environment where ideas flow freely. It allows for extended, seamless team collaboration, stimulating more innovative ideas and is perfect for fostering collaboration then turning your creativities from abstract to real. BenQ DuoBoard is the beginning of infinite possibilities.

Read More **SKU:** N/A