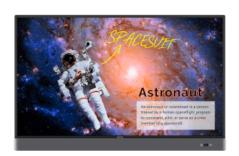

## BENQ RM5502K 4K UHD 55"EDUCATION INTERACTIVE FLAT PANEL DISPLAY

RM5502K is designed to tap into the dynamic possibilities of the classroom and help teachers build a healthy and engaging learning environment. Not only does RM5502K come with Eye-Care solution, but it is also installed with proficient cloud whiteboard for enhanced class participation and foster collaboration with students beyond locations and platforms. RM5502K is your ultimate interactive display to achieve a touch-enhanced, and connect entire class for a smooth and fun learning experience.

Read More SKU: N/A

# BENQ RM5502K 4K UHD 55"EDUCATION INTERACTIVE FLAT PANEL DISPLAY

RM5502K is designed to tap into the dynamic possibilities of the classroom and help teachers build a healthy and engaging learning environment. Not only does RM5502K come with Eye-Care solution, but it is also installed with proficient cloud whiteboard for enhanced class participation and foster collaboration with students beyond locations and platforms. RM5502K is your ultimate interactive display to achieve a touch-enhanced, and connect entire class for a smooth and fun learning experience.