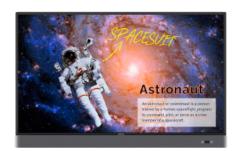

## BENQ RM5502K 4K UHD 55"EDUCATION INTERACTIVE FLAT PANEL DISPLAY

RM5502K is designed to tap into the dynamic possibilities of the classroom and help teachers build a healthy and engaging learning environment. Not only does RM5502K come with Eye-Care solution, but it is also installed with proficient cloud whiteboard for enhanced class participation and foster collaboration with students beyond locations and platforms. RM5502K is your ultimate interactive display to achieve a touch-enhanced, and connect entire class for a smooth and fun learning experience.

# BENQ RM5502K 4K UHD 55"EDUCATION INTERACTIVE FLAT PANEL DISPLAY

RM5502K is designed to tap into the dynamic possibilities of the classroom and help teachers build a healthy and engaging learning environment. Not only does RM5502K come with Eye-Care solution, but it is also installed with proficient cloud whiteboard for enhanced class participation and foster collaboration with students beyond locations and platforms. RM5502K is your ultimate interactive display to achieve a touch-enhanced, and connect entire class for a smooth and fun learning experience.