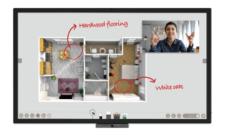

## BENQ RM5502K 4K UHD 55"EDUCATION INTERACTIVE FLAT PANEL DISPLAY

RM5502K is designed to tap into the dynamic possibilities of the classroom and help teachers build a healthy and engaging learning environment. Not only does RM5502K come with Eye-Care solution, but it is also installed with proficient cloud whiteboard for enhanced class participation and foster collaboration with students beyond locations and platforms. RM5502K is your ultimate interactive display to achieve a touch-enhanced, and connect entire class for a smooth and fun learning experience.

Read More SKU: N/A

# BENQ RM5502K 4K UHD 55"EDUCATION INTERACTIVE FLAT PANEL DISPLAY

RM5502K is designed to tap into the dynamic possibilities of the classroom and help teachers build a healthy and engaging learning environment. Not only does RM5502K come with Eye-Care solution, but it is also installed with proficient cloud whiteboard for enhanced class participation and foster collaboration with students beyond locations and platforms. RM5502K is your ultimate interactive display to achieve a touch-enhanced, and connect entire class for a smooth and fun learning experience.