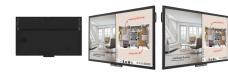

### BENQ 43" 4K SMART SIGNAGE - ST4302

View vivid images on a 4K UHD anti-glare display

Ready-to-use with its built-in Android™ OS Utilize your display in more ways with an OPS slot-in PC Flip the display for portrait or landscape viewing Easily create content using custom X-Sign templates

Read More

**SKU:** BENQ-ST4302