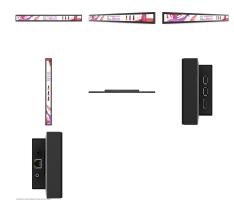

## BENQ 35" SMART STRETCHED DISPLAY - BH3501

Sleek design with anti-reflective glass

Built-in media player and speakers 1000 nits of brightness suitable for well-lit spaces Display content in portrait or landscape mode Designed for 24/7 non-stop operation

Read More

SKU: BENQ-BH3501