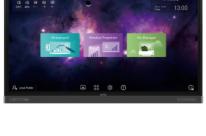

#### BENQ RP6502 | 4K UHD 65" CORPORATE INTERACTIVE FLAT PANEL

Designed for modern workplaces, BenQ corporate RP6502 Interactive Flat Panels (IFPs) provide pioneering innovations featuring cloud whiteboard, germ-resistant screen, smart eye-care, and air quality sensor for your meeting room. The RP6502 IFP fosters collaboration beyond locations and platforms, with the ease of wireless presentation, video conferencing, open-platform software compatibility, and hasslefree maintenance.