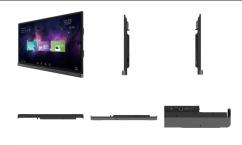

## BENQ RP8602 | 4K UHD 86" CORPORATE INTERACTIVE FLAT PANEL

Designed for modern workplaces, BenQ corporate RP8602 Interactive Flat Panels (IFPs) provide pioneering innovations featuring cloud whiteboard, germ-resistant screen, smart eye-care, and air quality sensor for your meeting room. The RP8602 IFP fosters collaboration beyond locations and platforms, with the ease of wireless presentation, video conferencing, open-platform software compatibility, and hasslefree maintenance.