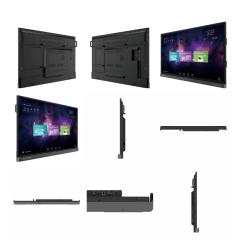

## BENQ RP8602 | 4K UHD 86" CORPORATE INTERACTIVE FLAT PANEL

Designed for modern workplaces, BenQ corporate RP8602 Interactive Flat Panels (IFPs) provide pioneering innovations featuring cloud whiteboard, germ-resistant screen, smart eye-care, and air quality sensor for your meeting room. The RP8602 IFP fosters collaboration beyond locations and platforms, with the ease of wireless presentation, video conferencing, open-platform software compatibility, and hasslefree maintenance.