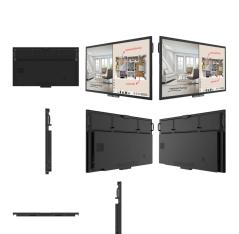

# BENQ CP8601K | DUOBOARD CORPORATE INTERACTIVE FLAT PANEL

BenQ DuoBoard is designed to tap into the dynamic possibilities of the modern meeting room and help businesses develop and maintain an environment where ideas flow freely. It allows for extended, seamless team collaboration, stimulating more innovative ideas and is perfect for fostering collaboration then turning your creativities from abstract to real. BenQ DuoBoard is the beginning of infinite possibilities.

## BENQ CP6501K | DUOBOARD CORPORATE INTERACTIVE FLAT PANEL

BenQ DuoBoard is designed to tap into the dynamic possibilities of the modern meeting room and help businesses develop and maintain an environment where ideas flow freely. It allows for extended, seamless team collaboration, stimulating more innovative ideas and is perfect for fostering collaboration then turning your creativities from abstract to real. BenQ DuoBoard is the beginning of infinite possibilities.