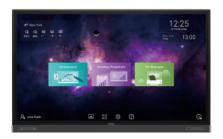

# BENQ RP7502 | 4K UHD 75" CORPORATE INTERACTIVE FLAT PANEL

Designed for modern workplaces, BenQ corporate RP7502 Interactive Flat Panels (IFPs) provide pioneering innovations featuring cloud whiteboard, germ-resistant screen, smart eye-care, and air quality sensor for your meeting room. The RP7502 IFP fosters collaboration beyond locations and platforms, with the ease of wireless presentation, video conferencing, open-platform software compatibility, and hasslefree maintenance.