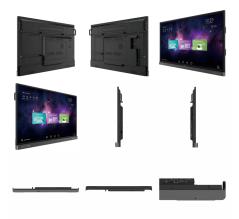

# BENQ CP8601K | DUOBOARD CORPORATE INTERACTIVE FLAT PANEL

BenQ DuoBoard is designed to tap into the dynamic possibilities of the modern meeting room and help businesses develop and maintain an environment where ideas flow freely. It allows for extended, seamless team collaboration, stimulating more innovative ideas and is perfect for fostering collaboration then turning your creativities from abstract to real. BenQ DuoBoard is the beginning of infinite possibilities.