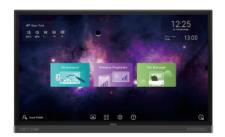

## BENQ RP8602 | 4K UHD 86" CORPORATE INTERACTIVE FLAT PANEL

Designed for modern workplaces, BenQ corporate RP8602 Interactive Flat Panels (IFPs) provide pioneering innovations featuring cloud whiteboard, germ-resistant screen, smart eye-care, and air quality sensor for your meeting room. The RP8602 IFP fosters collaboration beyond locations and platforms, with the ease of wireless presentation, video conferencing, open-platform software compatibility, and hasslefree maintenance.