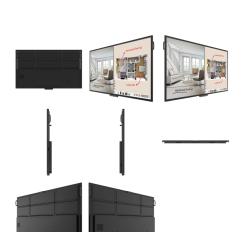

# BENQ CP8601K | DUOBOARD CORPORATE INTERACTIVE FLAT PANEL

BenQ DuoBoard is designed to tap into the dynamic possibilities of the modern meeting room and help businesses develop and maintain an environment where ideas flow freely. It allows for extended, seamless team collaboration, stimulating more innovative ideas and is perfect for fostering collaboration then turning your creativities from abstract to real. BenQ DuoBoard is the beginning of infinite possibilities.

## BENQ CP6501K | DUOBOARD CORPORATE INTERACTIVE FLAT PANEL

BenQ DuoBoard is designed to tap into the dynamic possibilities of the modern meeting room and help businesses develop and maintain an environment where ideas flow freely. It allows for extended, seamless team collaboration, stimulating more innovative ideas and is perfect for fostering collaboration then turning your creativities from abstract to real. BenQ DuoBoard is the beginning of infinite possibilities.