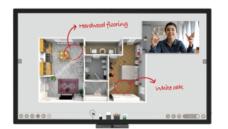

# BENQ RP7502 | 4K UHD 75" CORPORATE INTERACTIVE FLAT PANEL

Designed for modern workplaces, BenQ corporate RP7502 Interactive Flat Panels (IFPs) provide pioneering innovations featuring cloud whiteboard, germ-resistant screen, smart eye-care, and air quality sensor for your meeting room. The RP7502 IFP fosters collaboration beyond locations and platforms, with the ease of wireless presentation, video conferencing, open-platform software compatibility, and hasslefree maintenance.