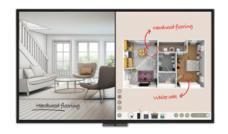

## BENQ RP8602 | 4K UHD 86" CORPORATE INTERACTIVE FLAT PANEL

Designed for modern workplaces, BenQ corporate RP8602 Interactive Flat Panels (IFPs) provide pioneering innovations featuring cloud whiteboard, germ-resistant screen, smart eye-care, and air quality sensor for your meeting room. The RP8602 IFP fosters collaboration beyond locations and platforms, with the ease of wireless presentation, video conferencing, open-platform software compatibility, and hasslefree maintenance.