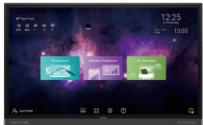

# BENQ RP7502 | 4K UHD 75" CORPORATE INTERACTIVE FLAT PANEL

Designed for modern workplaces, BenQ corporate RP7502 Interactive Flat Panels (IFPs) provide pioneering innovations featuring cloud whiteboard, germ-resistant screen, smart eye-care, and air quality sensor for your meeting room. The RP7502 IFP fosters collaboration beyond locations and platforms, with the ease of wireless presentation, video conferencing, open-platform software compatibility, and hasslefree maintenance.