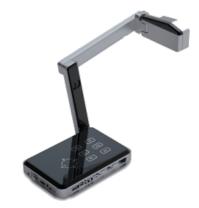

#### AOV OP-810H

5 million pixels, equipped with HDMI and VGA in/out interface

Read More SKU: N/A