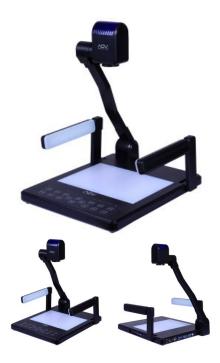

### AOV OP-610H

5 million pixel resolution 900TV line; total zoom 290 times HDMI input and 1 output, VGA signal 2 inputs and 2 outputs, audio 2 inputs and 1 output, 1 microphone input, 1 composite video output, 1 RS-232 The control lens can be rotated by 350° horizontally and vertically. Both side lights and bottom lights adopt LED lights, which are energy-saving, environmentally friendly and durable.