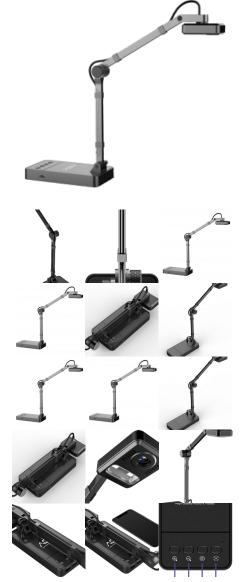

#### AOV OP-1050AF AMERICAN 10-MEGAPIXEL PHYSICAL PROJECTOR SUPPORTS ENGLISH OCR/SUPPORTS WIN10

The product adopts foldable and portable design, easy to move office and teaching. It has a 10-megapixel camera to meet the needs of customers for high-resolution and high-resolution. Support HDMI connection for physical display, card storage can be inserted, highdefinition high frame rate, smooth picture without smear.

Lens pixels: 10 million, resolution 3648×2736 Shooting size: A3/A4 Scanning media: Books, notebooks, homework, test papers, handwriting teaching plans, experimental devices, etc. Scanning format: JPG, TIF, BMP, TGA, PCX, PNG, RAS Output format: PDF, WORD, TXT video formats: AVI, MP4 interface type type: USB2.0 to PC \* 1, USB2.0 \* 1, HDMI\_OUT \* 1, MIC \* 1, TF card slot light compensation: the touch fill light LED ( Three-level adjustment) Operating system: Windows 10/8/7/XP (Only general scan function is supported under Mac system)