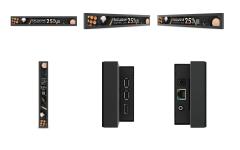

# **BENQ 24" SMART STRETCHED DISPLAY - BH2401**

Built-in media player and speakers 1000 nits of brightness suitable for well-lit spaces Display content in portrait or landscape mode Easily create content using custom X-Sign templates

## **BENQ 24" SMART STRETCHED DISPLAY -**BH2401T

Capacitive touch offers a smooth interactive experience

Sleek design with anti-reflective glass Built-in media player and speakers 1000 nits of brightness suitable for well-lit spaces Designed for 24/7 non-stop operation