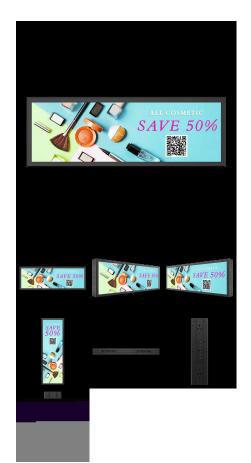

### BENQ 38" SMART STRETCHED DOUBLE-SIDED DISPLAY - BH3801D

Double-sided design allows viewing from opposite angles

Built-in media player and speakers View clear images with 700 nits of high brightness Display content in portrait or landscape mode Designed for 24/7 non-stop operation

# BENQ 38" SMART STRETCHED DISPLAY - BH3801

Sleek design with anti-reflective glass

Built-in media player and speakers 1000 nits of brightness suitable for well-lit spaces Display content in portrait or landscape mode Designed for 24/7 non-stop operation