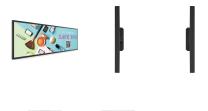

### BENQ 38" SMART STRETCHED DOUBLE-SIDED DISPLAY - BH3801D

Double-sided design allows viewing from opposite angles

Built-in media player and speakers View clear images with 700 nits of high brightness Display content in portrait or landscape mode Designed for 24/7 non-stop operation

# BENQ 38" SMART STRETCHED DISPLAY - BH3801

Sleek design with anti-reflective glass

Built-in media player and speakers 1000 nits of brightness suitable for well-lit spaces Display content in portrait or landscape mode Designed for 24/7 non-stop operation