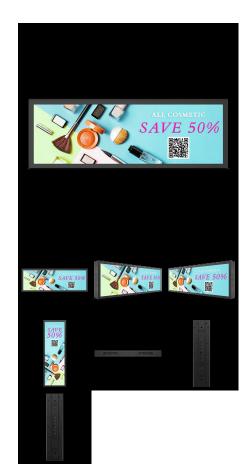

### BENQ 38" SMART STRETCHED DOUBLE-SIDED DISPLAY - BH3801D

Double-sided design allows viewing from opposite angles

Built-in media player and speakers View clear images with 700 nits of high brightness Display content in portrait or landscape mode Designed for 24/7 non-stop operation

# BENQ 38" SMART STRETCHED DISPLAY - BH3801

Sleek design with anti-reflective glass

Built-in media player and speakers 1000 nits of brightness suitable for well-lit spaces Display content in portrait or landscape mode Designed for 24/7 non-stop operation